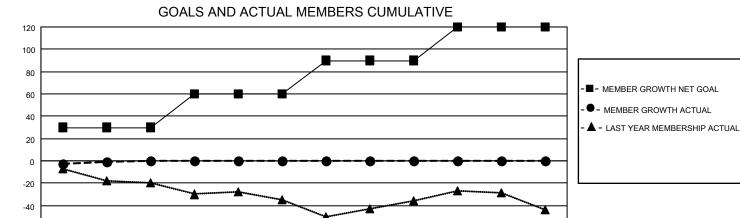

## MONTHLY MEMBERSHIP PROGRESS REPORT

**LOCATION PRINCE EDWARD ISLAND** 

District N 1

Results as of: 8/31/2023

| Clubs                 |               |           |               | Members               |                       |                         |                                                    |
|-----------------------|---------------|-----------|---------------|-----------------------|-----------------------|-------------------------|----------------------------------------------------|
| RESULTS FOR 2023-2024 |               |           |               | RESULTS FOR 2023-2024 |                       |                         |                                                    |
| QUARTER               | NEW CLUB GOAL | NEW CLUBS | DROPPED CLUBS | QUARTER MEMB          | ER GROWTH NET<br>GOAL | MEMBER GROWTH<br>ACTUAL | DROPPED<br>MEMBERS ACTUAL<br>(including transfers) |
| JULY/AUG/SEPT         | 0             | 0         | 0             | JULY/AUG/SEPT         | 30                    | 12                      | 12                                                 |
| OCT/NOV/DEC           | 0             | 0         | 0             | OCT/NOV/DEC           | 30                    | 0                       | 0                                                  |
| JAN/FEB/MAR           | 0             | 0         | 0             | JAN/FEB/MAR           | 30                    | 0                       | 0                                                  |
| APR/MAY/JUNE          | 1             | 0         | 0             | APR/MAY/JUNE          | 30                    | 0                       | 0                                                  |